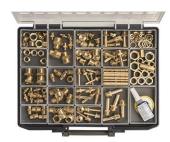

## **Boxed** set

Brass turned parts
Art. No. 111329

P 6-226 e

Practical, high-quality assortment of the most popular hose fittings, sockets, double nipples, reducing nipples, plugs and lock nuts in our range of brass turned parts, packaged in a sturdy plastic case.

Total of 38 different small part types, conveniently arranged in 21 plastic compartments. The inserts can be removed and rearranged inside the case according to individual needs. All inserts are labelled with the article numbers of the parts they contain.